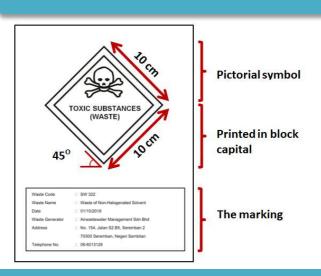

Requirement under Regulation 10 of Environmental Quality (Scheduled Wastes) Regulation 2005

Regulation 10 – Labelling of Scheduled Wastes

- (1) The date when the scheduled wastes are first generated, name, address and telephone number of the waste generator shall be clearly labelled on the containers that are used to store the scheduled wastes.
- (2) Containers of scheduled wastes shall be clearly labelled in accordance with the type applicable to them as specified in the **Third Schedule** and marked with the scheduled waste code as specified in the **First Schedule** for identification and warning purposes.
- (3) No person is allowed to alter the markings and labels mentioned in subregulations (1) and (2).

## **PARTICULARS OF LABELS**