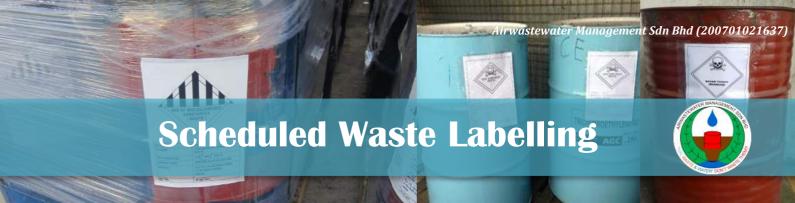

# Order your SCHEDULED WASTE LABEL with AIRWASTEWATER MANAGEMENT SDN BHD

# Why you need to order with us?

- ✓ Our labels are in compliance with 3<sup>rd</sup> schedule of EQSWR 2005.
- Our materials for the labels are made of PVC which are durable.
- ☑ Free postage all over Malaysia.

Requirement under Regulation 10 of Environmental Quality (Scheduled Wastes) Regulation 2005

Regulation 10 – Labelling of Scheduled Wastes

- (1) The date when the scheduled wastes are first generated, name, address and telephone number of the waste generator shall be clearly labelled on the containers that are used to store the scheduled wastes.
- (2) Containers of scheduled wastes shall be clearly labelled in accordance with the type applicable to them as specified in the **Third Schedule** and marked with the scheduled waste code as specified in the **First Schedule** for identification and warning purposes.
- (3) No person is allowed to alter the markings and labels mentioned in subregulations (1) and (2).