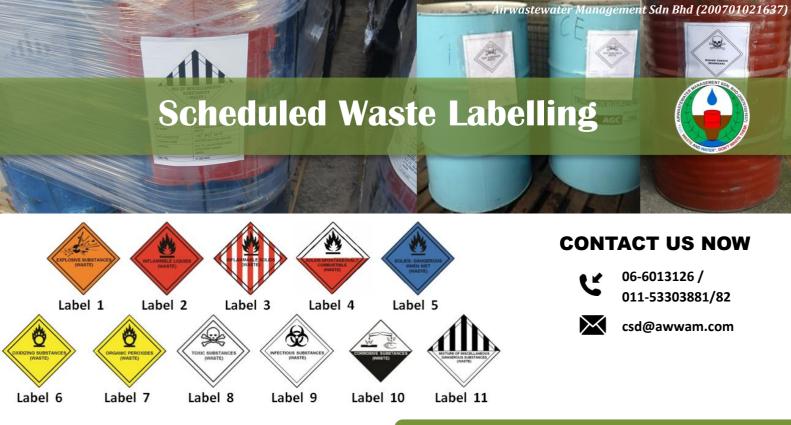

Requirement under Regulation 10 of Environmental Quality (Scheduled Wastes) Regulation 2005

Regulation 10 – Labelling of Scheduled Wastes

- (1) The date when the scheduled wastes are first generated, name, address and telephone number of the waste generator shall be clearly labelled on the containers that are used to store the scheduled wastes.
- (2) Containers of scheduled wastes shall be clearly labelled in accordance with the type applicable to them as specified in the **Third Schedule** and marked with the scheduled waste code as specified in the **First Schedule** for identification and warning purposes.
- (3) No person is allowed to alter the markings and labels mentioned in subregulations (1) and (2).

### Scheduled Waste Labels Order Form

| Date of Order:                                    | Jenedule                                                                          |         |                                           |      |
|---------------------------------------------------|-----------------------------------------------------------------------------------|---------|-------------------------------------------|------|
| Company Name:                                     |                                                                                   |         |                                           |      |
| Company Address:                                  |                                                                                   |         |                                           |      |
|                                                   |                                                                                   |         |                                           |      |
| Description of Labels                             |                                                                                   |         |                                           |      |
| Make of labels                                    | : Glossy white PVC self adhesive type sticker, waterproof and weather resistance. |         |                                           |      |
| Size of labels                                    | : A4 and A5.                                                                      |         |                                           |      |
| Colour of warning labels                          | : According to actual warning label colours.                                      |         |                                           |      |
| Quality of colours of warning labels              | : Ink Jet or Laser print.                                                         |         |                                           |      |
| Design of warning labels                          | : Square set at an angle of 45 degree.                                            |         |                                           |      |
| Dimension of warning labels                       | : Minimum 10cm X 10cm.                                                            |         |                                           |      |
| Type of warning labels                            | : Label 1 to Label 11 (Please see the types of labels shown).                     |         |                                           |      |
| Price of labels                                   | : A4 label: RM6.50 each, A5 label: RM4.00 each.                                   |         |                                           |      |
| Minimum quantity order                            | : 20 with multiple of 10'                                                         |         |                                           |      |
| Terms of Payment                                  | : Pay upon confirmation order.                                                    |         |                                           |      |
| Delivery Price                                    | : Included.                                                                       |         |                                           |      |
| Delivery period                                   | : Made to order, 7 to 21 days upon receipt of confirmed.                          |         |                                           |      |
| Please select/choose your order as follo          |                                                                                   |         |                                           |      |
| Types of warning labels and quantity or           |                                                                                   |         |                                           |      |
|                                                   |                                                                                   | O+. AF. | Label Qty A4: Qty                         | A.F. |
| Label                                             | Qty A4:                                                                           | Qty A5: | Label Qty A4: Qty A                       | 45:  |
| Label 1                                           |                                                                                   |         | Label 7                                   |      |
| Explosive Substances (Waste)                      |                                                                                   |         | Organic Peroxides (Waste)                 |      |
| •                                                 |                                                                                   |         |                                           |      |
| Label 2                                           |                                                                                   |         | Label 8                                   |      |
| Inflammable Liquids (Waste)                       |                                                                                   |         | Toxic Substances (Waste)                  |      |
|                                                   |                                                                                   |         |                                           |      |
|                                                   |                                                                                   |         | Label 9                                   |      |
| Label 3                                           |                                                                                   |         | Label 9<br>(Infectious Substances (Waste) |      |
| Inflammable Solids (Waste)                        |                                                                                   |         | (Intectious substances (Waste)            |      |
| Label 4                                           |                                                                                   |         |                                           |      |
| Solid: Spontaneously                              |                                                                                   |         | Label 10                                  |      |
| Combustible (Waste)                               |                                                                                   |         | Corrosive Substances (Waste)              |      |
|                                                   |                                                                                   |         |                                           |      |
| Label 5<br>Solid: Dangerous When Wet              |                                                                                   |         | Label 11<br>Mixture of Miscellaneous      |      |
| (Waste)                                           |                                                                                   |         | Dangerous Substances (Waste)              |      |
|                                                   |                                                                                   |         | Combination Label in A4                   |      |
| Label 6                                           |                                                                                   |         | Combination Label in A4:                  |      |
| Oxidizing Substances (Waste)                      |                                                                                   |         | Label & Label                             |      |
|                                                   |                                                                                   |         | Label & Label                             |      |
| Purchase Order No.:                               |                                                                                   |         | Total quantity ordered:                   |      |
| Ordered by:                                       |                                                                                   |         | Approved by:                              |      |
| Name:                                             |                                                                                   |         | Name:                                     |      |
| Position:                                         |                                                                                   |         | Position:                                 |      |
| E-mail:                                           |                                                                                   |         | Company Chop/Stamp:                       |      |
| Tel No.:                                          |                                                                                   |         |                                           |      |
| H/P No.:                                          |                                                                                   |         |                                           |      |
| Delivery address:                                 |                                                                                   |         |                                           |      |
|                                                   |                                                                                   |         |                                           |      |
| Details to be filled in the stickers (if required | No No                                                                             | Yes     | s (If yes, please fill in below details.) |      |
| Waste Generator:                                  |                                                                                   |         |                                           |      |
| Address:                                          |                                                                                   |         |                                           |      |
| Telephone No.:                                    |                                                                                   |         |                                           |      |