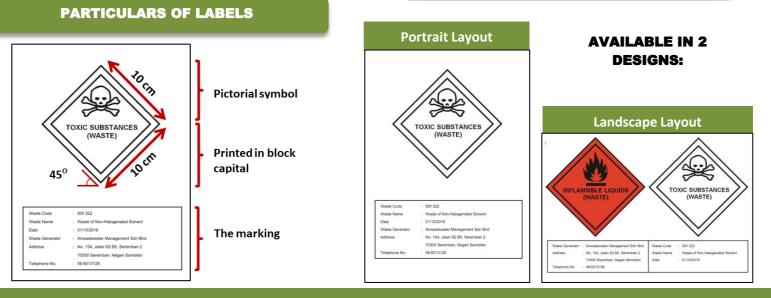

### Scheduled Waste Labels Order Form

| Date of Order:                                    | Jenedule                                                                          |         |                                           |      |
|---------------------------------------------------|-----------------------------------------------------------------------------------|---------|-------------------------------------------|------|
| Company Name:                                     |                                                                                   |         |                                           |      |
| Company Address:                                  |                                                                                   |         |                                           |      |
|                                                   |                                                                                   |         |                                           |      |
| Description of Labels                             |                                                                                   |         |                                           |      |
| Make of labels                                    | : Glossy white PVC self adhesive type sticker, waterproof and weather resistance. |         |                                           |      |
| Size of labels                                    | : A4 and A5.                                                                      |         |                                           |      |
| Colour of warning labels                          | : According to actual warning label colours.                                      |         |                                           |      |
| Quality of colours of warning labels              | : Ink Jet or Laser print.                                                         |         |                                           |      |
| Design of warning labels                          | : Square set at an angle of 45 degree.                                            |         |                                           |      |
| Dimension of warning labels                       | : Minimum 10cm X 10cm.                                                            |         |                                           |      |
| Type of warning labels                            | : Label 1 to Label 11 (Please see the types of labels shown).                     |         |                                           |      |
| Price of labels                                   | : A4 label: RM6.50 each, A5 label: RM4.00 each.                                   |         |                                           |      |
| Minimum quantity order                            | : 20 with multiple of 10'                                                         |         |                                           |      |
| Terms of Payment                                  | : Pay upon confirmation order.                                                    |         |                                           |      |
| Delivery Price                                    | : Included.                                                                       |         |                                           |      |
| Delivery period                                   | : Made to order, 7 to 21 days upon receipt of confirmed.                          |         |                                           |      |
| Please select/choose your order as follo          |                                                                                   |         |                                           |      |
| Types of warning labels and quantity or           |                                                                                   |         |                                           |      |
|                                                   |                                                                                   | O+. AF. | Label Qty A4: Qty                         | A.F. |
| Label                                             | Qty A4:                                                                           | Qty A5: | Label Qty A4: Qty A                       | 45:  |
| Label 1                                           |                                                                                   |         | Label 7                                   |      |
| Explosive Substances (Waste)                      |                                                                                   |         | Organic Peroxides (Waste)                 |      |
| •                                                 |                                                                                   |         |                                           |      |
| Label 2                                           |                                                                                   |         | Label 8                                   |      |
| Inflammable Liquids (Waste)                       |                                                                                   |         | Toxic Substances (Waste)                  |      |
|                                                   |                                                                                   |         |                                           |      |
|                                                   |                                                                                   |         | Label 9                                   |      |
| Label 3                                           |                                                                                   |         | Label 9<br>(Infectious Substances (Waste) |      |
| Inflammable Solids (Waste)                        |                                                                                   |         | (Intectious substances (Waste)            |      |
| Label 4                                           |                                                                                   |         |                                           |      |
| Solid: Spontaneously                              |                                                                                   |         | Label 10                                  |      |
| Combustible (Waste)                               |                                                                                   |         | Corrosive Substances (Waste)              |      |
|                                                   |                                                                                   |         |                                           |      |
| Label 5<br>Solid: Dangerous When Wet              |                                                                                   |         | Label 11<br>Mixture of Miscellaneous      |      |
| (Waste)                                           |                                                                                   |         | Dangerous Substances (Waste)              |      |
|                                                   |                                                                                   |         | Combination Label in A4                   |      |
| Label 6                                           |                                                                                   |         | Combination Label in A4:                  |      |
| Oxidizing Substances (Waste)                      |                                                                                   |         | Label & Label                             |      |
|                                                   |                                                                                   |         | Label & Label                             |      |
| Purchase Order No.:                               |                                                                                   |         | Total quantity ordered:                   |      |
| Ordered by:                                       |                                                                                   |         | Approved by:                              |      |
| Name:                                             |                                                                                   |         | Name:                                     |      |
| Position:                                         |                                                                                   |         | Position:                                 |      |
| E-mail:                                           |                                                                                   |         | Company Chop/Stamp:                       |      |
| Tel No.:                                          |                                                                                   |         |                                           |      |
| H/P No.:                                          |                                                                                   |         |                                           |      |
| Delivery address:                                 |                                                                                   |         |                                           |      |
|                                                   |                                                                                   |         |                                           |      |
| Details to be filled in the stickers (if required | No No                                                                             | Yes     | s (If yes, please fill in below details.) |      |
| Waste Generator:                                  |                                                                                   |         |                                           |      |
| Address:                                          |                                                                                   |         |                                           |      |
| Telephone No.:                                    |                                                                                   |         |                                           |      |