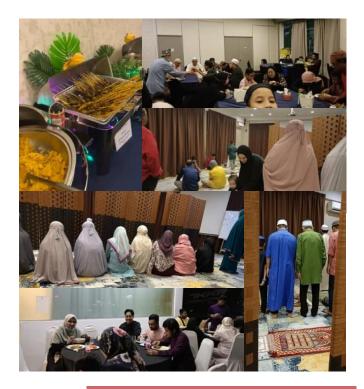

#### MAJLIS TAHLIL & MAJLIS BERBUKA PUASA SERTA TERAWIH

On 17<sup>th</sup> March, *Majlis Tahlil* was held for welcoming month of Ramadhan and on 14<sup>th</sup> April, *Majlis Berbuka Puasa* and *Terawih* was held at PLASMA. The occasions were attended and celebrated by AWWAM management, staff and family members.