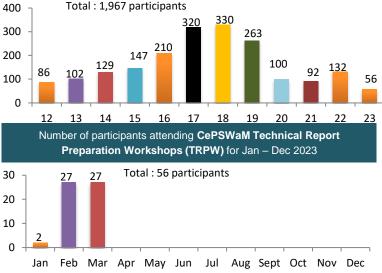

## CePSWaM Technical Report Preparation Workshop (TRPW) March 2023

One class for TRPW was conducted at Shah Alam in March 2023.

Nexus Regency Suites & Hotel, Shah Alam

Total number of participants attending **CePSWaM Courses** from 2009 – 2023