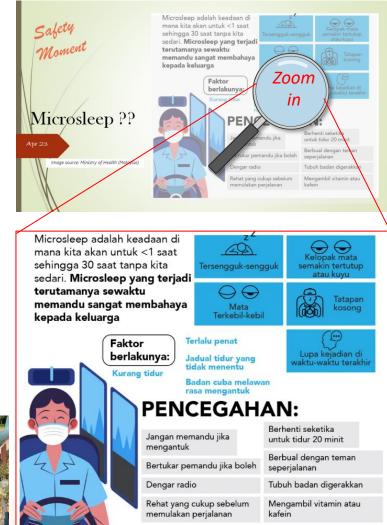

### Health, Safety & Environment (HSE)

Good safety attitudes to live by:

- An accident can happen to me at any time, when I take a chance.
- Accidents can always be prevented.
- To work safely is a mark of good sense and skill.
- We can always take the time to work safely.
- If I practice safety, my co-workers will think well of me—and I will be at ease with myself.

Image source: Ministry of Health (Malaysia)

Click or scan QR code to view AWWAM Courses & Services E-Catalogue

Tel: 066013126 HP: 011-53303881/882 Email: airwastewater@awwam.com, csd@awwam.com

AWWAM Plasma Sdn Bhd