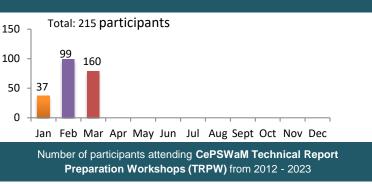

## CePSWaM Technical Report Preparation Workshop (TRPW) March 2023

One class for TRPW was conducted at Shah Alam in March 2023.

Nexus Regency Suites & Hotel, Shah Alam

Total number of participants attending **CePSWaM Courses** from 2009 – 2023