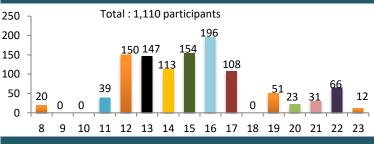

STATISTICS (

Number of participants attending The Management and Handling of Scheduled Waste Course (SWM) from 2008 - 2023

Number of participants attending Workshop on the Preparation of Scheduled Waste Information (Waste Card) from 2021 - 2023