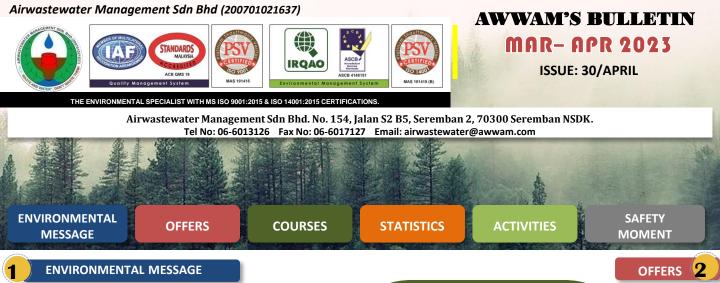

#### March 2023

In the month of March 2023, two (2) classes were conducted at Seberang Prai and Seremban 2.