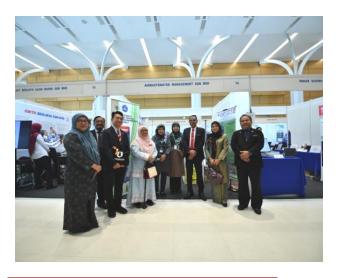

Page 2/4

PAMERAN SIMPOSIUM PEMATUHAN AKTA KUALITI ALAM SEKELILING 1974 & PEMERKASAAN PEMANTAUAN KUALITI ALAM SEKITAR

On 15<sup>th</sup> and 16<sup>th</sup> March, AWWAM participated in an exhibition for *Simposium Pematuhan Akta Kualiti Alam Sekeliling 1974 & Pemerkasaan Pemantauan Kualiti Alam Sekitar*. This event was organised by Jabatan Alam Sekitar (JAS) Putrajaya for JAS competent person at Movenpick Hotel & Convention Centre KLIA, Sepang.