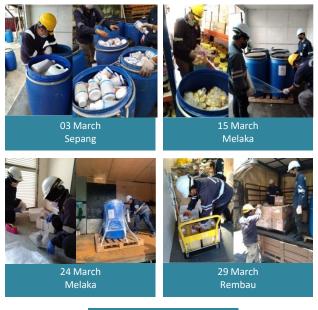

HAZARDOUS WASTE & MATERIAL MANAGEMENT (HAZWAMM)

In month of March & April 2023, HAZWAMM conducted five (5) jobs on segregation, packaging and labelling of scheduled wastes at clients' premises in Melaka, Negeri Sembilan and Selangor.